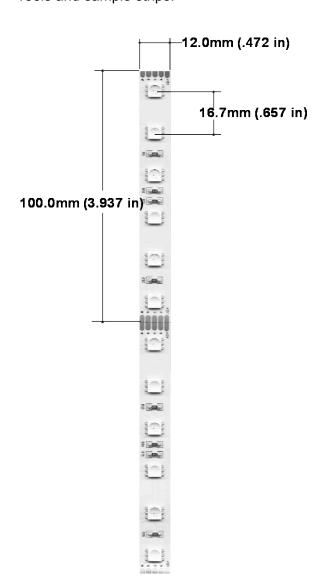

## **SPECIFICATIONS**

| Color(s)                             | RGBA               |
|--------------------------------------|--------------------|
| Color Temp                           | N/A                |
|                                      | 622/518/468/588    |
| Beam Angle                           | 120°               |
| Brightness<br>(lumens/m)             | N/A                |
| Power Consumption<br>(watts/5m)      | 60                 |
| Power Consumption<br>(watts/ft)      | 3.66               |
| Operating Voltage                    | 24VDC              |
| Current (mA/5m)                      | 2500               |
| Quantity of LEDs<br>Per 5m (16.4 ft) | 300                |
| CRI                                  | N/A                |
| LED Spacing                          | 16.7mm (.657 in)   |
| Cutting Increment                    | 100.0mm (3.937 in) |
| Length                               | 5m (16.4 ft)       |
| Width                                | 12mm (.472 in)     |
| Average Life                         | 25,000 hrs         |
| Compliance                           | ETL                |
| Warranty                             | Two Years          |
| IP Rating                            | IP20               |
| LED Chip Size                        | 5050               |
| Backing Color                        | White              |
| Use Environment                      | Indoor             |